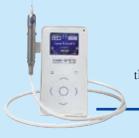

#### **Doctor** smile lasers

Wiser: the 3rd generation dental laser

easy-to-use, intuitive and affordable unit

Diode D30: the multi-purpose

diode laser

Through the touch screen the user can easily adjust system para-

**BUILD-IN NAVIGATION GUIDE** will carefully escort

the operator to perform a lot of operations treating both soft