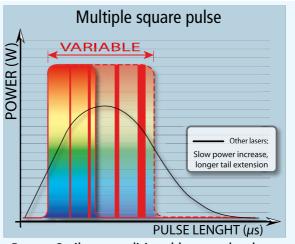

Doctor Smile vs. traditional laser technology

#### **Innovative features**

meters according to his needs. A full list of PRESET TREATMENT PARAMETERS and a

The PLUSER Erbium Laser is based on Multiple Square Pulse, which matches the selective energy while the laser is in operation. This ensures that the Pluser system is at the highest reliability and durability in conformity with all medical standards.